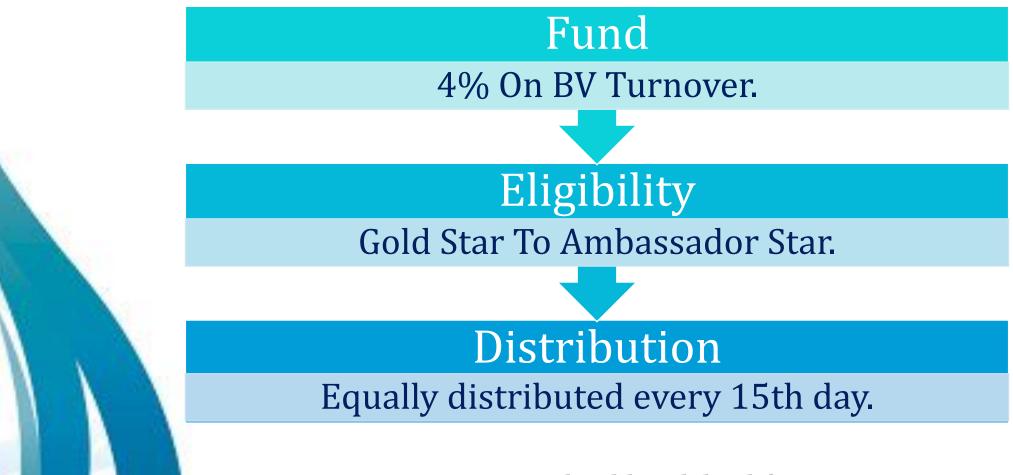

**Travel Fund.** 

SHANKHNADGLOWLIFE

**Car Fund**.

SHANKHNADGLOWLIFE

**House Fund.** 

SHANKHNADGLOWLIFE

**Royalty Fund.** 

SHANKHNADGLOWLIFE

## SHANKHNADGLOWLIFE

| <b>Total Income</b>       | Label              |
|---------------------------|--------------------|
| 5,000/-                   | Running Star       |
| 10,000/-                  | One Star           |
| 20,000/-                  | Two Star           |
| 50,000/-                  | Silver Star        |
| 100,000/-                 | Gold Star          |
| 500,000/-                 | Ruby Star          |
| 10,00,000/-               | Sapphire Star      |
| 25,00,000/-               | Diamond Star       |
| 50,00,000/-               | Crown Diamond Star |
| 100,00,000/-              | Ambassador Star    |
| www.shankhnadglowlife.com |                    |