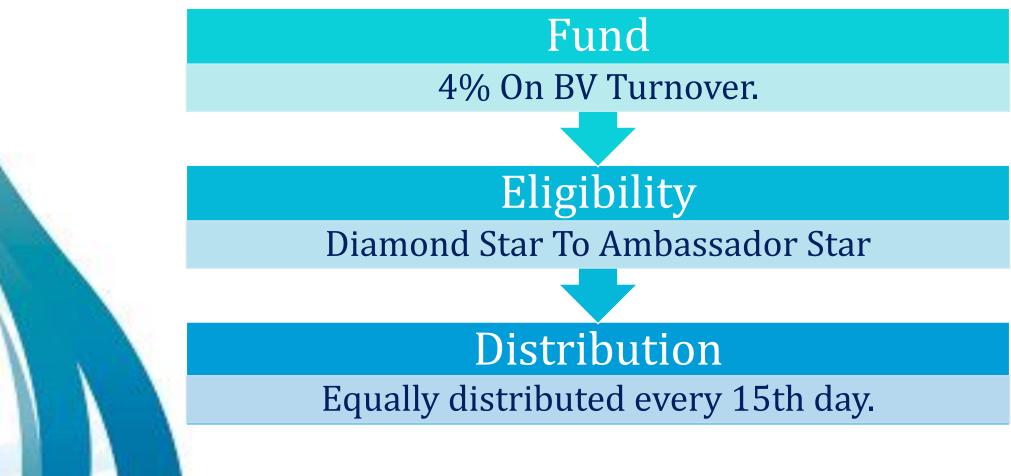

**Travel Fund.** 

SHANKHNADGLOWLIFE

**Car Fund**.

SHANKHNADGLOWLIFE

**House Fund.** 

SHANKHNADGLOWLIFE

**Royalty Fund.** 

SHANKHNADGLOWLIFE

## SHANKHNADGLOWLIFE

| <b>Total Income</b>       | Label              |
|---------------------------|--------------------|
| 5,000/-                   | Running Star       |
| 10,000/-                  | One Star           |
| 20,000/-                  | Two Star           |
| 50,000/-                  | Silver Star        |
| 100,000/-                 | Gold Star          |
| 500,000/-                 | Ruby Star          |
| 10,00,000/-               | Sapphire Star      |
| 25,00,000/-               | Diamond Star       |
| 50,00,000/-               | Crown Diamond Star |
| 100,00,000/-              | Ambassador Star    |
| www.shankhnadglowlife.com |                    |