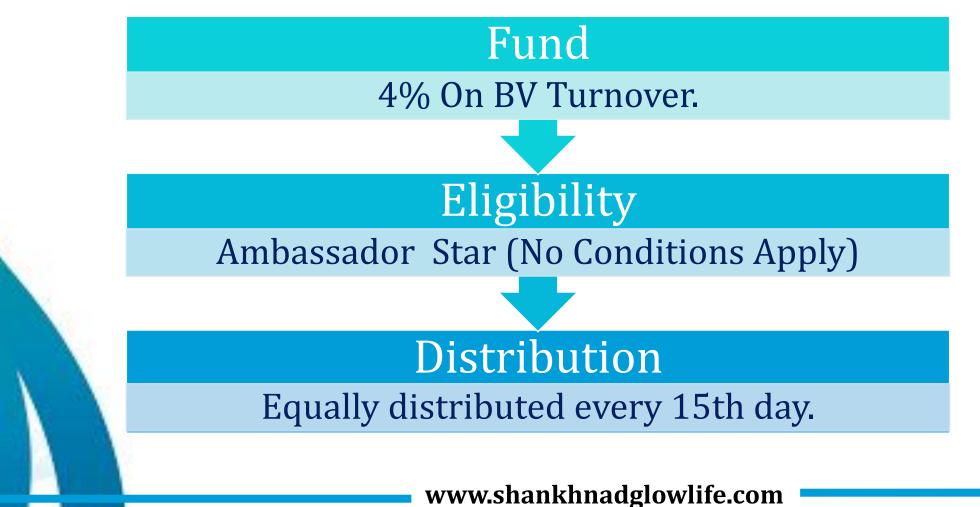

**Travel Fund.** 

SHANKHNADGLOWLIFE

**Car Fund**.

SHANKHNADGLOWLIFE

**House Fund.** 

SHANKHNADGLOWLIFE

**Royalty Fund.** 

SHANKHNADGLOWLIFE

## SHANKHNADGLOWLIFE

| <b>Total Income</b>       | Label              |
|---------------------------|--------------------|
| 5,000/-                   | Running Star       |
| 10,000/-                  | One Star           |
| 20,000/-                  | Two Star           |
| 50,000/-                  | Silver Star        |
| 100,000/-                 | Gold Star          |
| 500,000/-                 | Ruby Star          |
| 10,00,000/-               | Sapphire Star      |
| 25,00,000/-               | Diamond Star       |
| 50,00,000/-               | Crown Diamond Star |
| 100,00,000/-              | Ambassador Star    |
| www.shankhnadglowlife.com |                    |