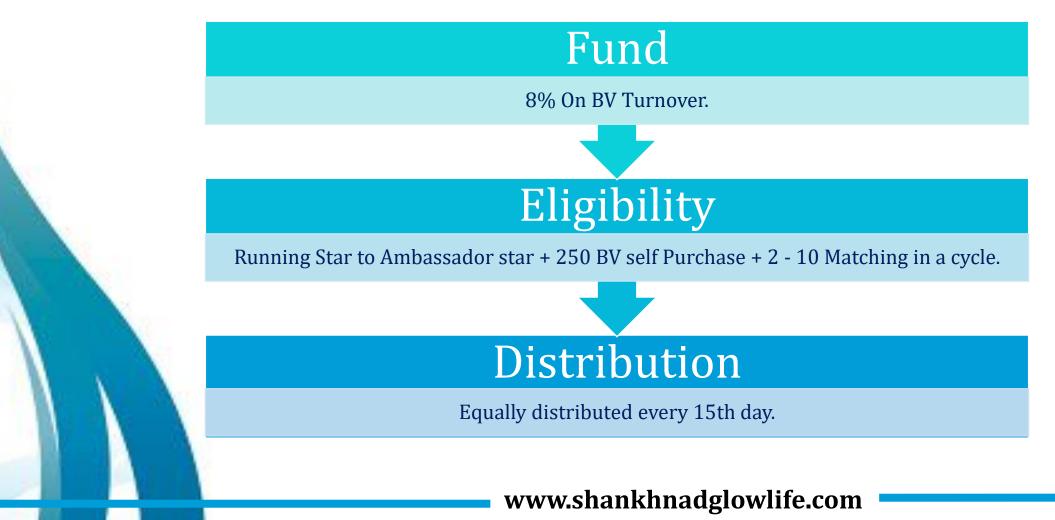

## SHANKHNADGLOWLIFE

- 1) Two Directs In Different Legs must be required.
- 2) Matching will be 1:1 in BV.
- 3) Matching 60% on BV turnover (Activation + Repurchase)
- 4) 250bv = 1Point
- 5) No capping